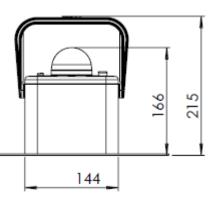

# Main Advantages:

- Non-brittle material (down to -50°C)
- Frame default colour yellow
- Firm handle
- Dome made of UV resistance polycarbonate.
- possibility for3 different intensity options on request
- Protection class: IP57

# **Technical details:**

Battery life: Full brightness 300h With photocell: 30 Days Dimmed mode 1000h Dimmed mode with photocell: 3 months.

**LED light source:** 

- Programmable multicolour LED
- Low power consumption
- Stable light outcome
- Long lifetime of light source
- Normally maintenance free