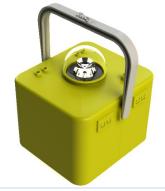

# LED Portable low intensity light

#### General

Portable airfield light (LIPO -B, LIPO-R) is a dual colour and multifunctional omnidirectional battery-operated portable airfield light. Default colours are blue and red. On request there is possibility for other colours, different intensity levels as well as blinking option. Long operation time with photocell is included as default.

# Main advantages:

- Reliable, robust case.
- Long operationaltime/battery life time.
- Photocell control
- Correspeondence with many fixed lights
- Chargeable battery or air alkaline battries
- Up to 4 different colours (red and blue as default)
- Bi-directional on request

# Main Advantages:

- Non-brittle material (down to -50°C)
- Frame default colour yellow
- Firm handle
- Dome made of UV resistance polycarbonate.
- possibility for3 different intensity options on request
- Protection class: IP57