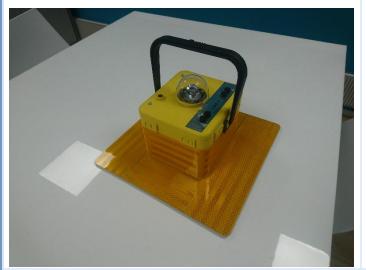

#### General

Portable airfield light (LIPO -B, LIPO-R) is a dual colour and multifunctional omnidirectional battery-operated portable airfield light. Default colours are blue and red. On request there is possibility for other colours, different intensity levels as well as blinking option. Long operation time with photocell is included as default.

# Main Advantages:

- Non-brittle material (down to -50°C)
- Frame default colour yellow
- Firm handle
- Dome made of UV resistance polycarbonate.
- possibility for3 different intensity options on request
- Protection class: IP57

# On request:

Different colours Different intensities Different blinking modes

Solution with wing base

Note: Due to dual colour solution or RGB multichip solution there is certain variation light outcome in horizontal angles.