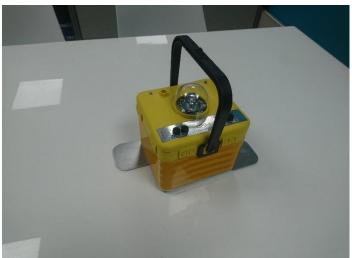

#### General

Portable airfield light (LIPO -B, LIPO-R) is a dual colour and multifunctional omnidirectional battery-operated portable airfield light. Default colours are blue and red. On request there is possibility for other colours, different intensity levels as well as blinking option. Long operation time with photocell is included as default.

# Main Advantages:

- Non-brittle material (down to -50°C)
- Frame default colour yellow
- Firm handle
- Dome made of UV resistance polycarbonate.
- possibility for3 different intensity options on request
- Protection class: IP57

# Solution with fixed base

**Emko Oy** Vaskenvalajankatu 29 06100 Porvoo Finland

emko@emko.fi www.emko.fi Tel: +358 40 5148729

ALV rek. Reg, Office: Porvoo