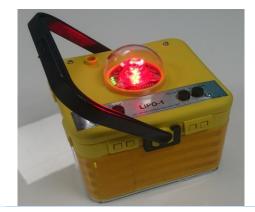

# LED Portable low intensity light

#### General

Portable airfield light (LIPO -B, LIPO-R) is a dual colour and multifunctional omnidirectional battery-operated portable airfield light. Default colours are blue and red. On request there is possibility for other colours, different intensity levels as well as blinking option. Long operation time with photocell is included as default.

# Main advantages:

- Reliable, robust case.
- Long operationaltime/battery life time.
- Photocell control
- Correspeondence with many fixed lights
- Chargeable battery or air alkaline battries
- Up to 4 different colours (red and blue as default)
- Bi-directional on request

# Main Advantages:

- Non-brittle material (down to -50°C)
- Frame default colour yellow
- Firm handle
- Dome made of UV resistance polycarbonate.
- possibility for3 different intensity options on request
- Protection class: IP57